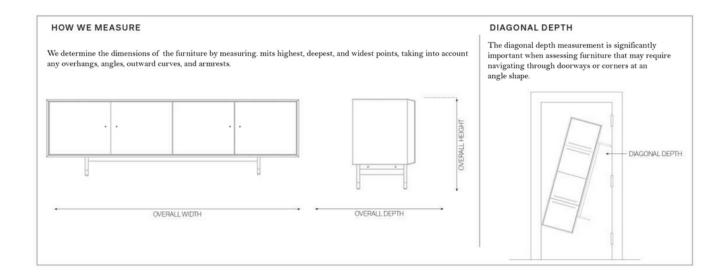

**1. Confirm Product Dimensions:** Before finalizing your purchase, please confirm the dimensions of the furniture item(s) you intend to buy. You can find detailed measurements on the product listing page. Ensure that these dimensions align with your space requirements.

- **2. Measure Your Space**: Measure the area where you plan to place your new furniture. Take note of the width, height, and depth available for the furniture. This step will help you determine if the selected item(s) will fit harmoniously into your space.
- **3. Measure the Delivery Path:** Take measurements along the delivery path from the entry point of your home or building to the final destination where the furniture will be placed. This includes doorways, hallways, elevators, and staircases. Ensure that there is enough clearance for the furniture to pass through without difficulty.