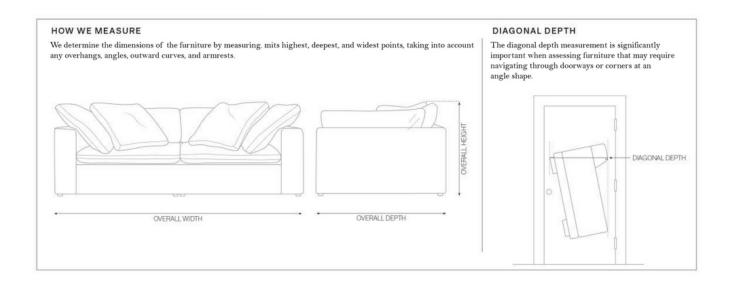

**1. Confirm Product Dimensions:** Before finalizing your purchase, please confirm the dimensions of the furniture item(s) you intend to buy. You can find detailed measurements on the product listing page. Ensure that these dimensions align with your space requirements.

- **2. Measure Your Space**: Measure the area where you plan to place your new furniture. Take note of the width, height, and depth available for the furniture. This step will help you determine if the selected item(s) will fit harmoniously into your space.
- **3. Measure the Delivery Path:** Take measurements along the delivery path from the entry point of your home or building to the final destination where the furniture will be placed. This includes doorways, hallways, elevators, and staircases. Ensure that there is enough clearance for the furniture to pass through without difficulty.