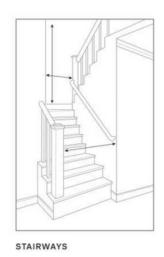

- **2. Measure Your Space**: Measure the area where you plan to place your new furniture. Take note of the width, height, and depth available for the furniture. This step will help you determine if the selected item(s) will fit harmoniously into your space.
- **3. Measure the Delivery Path:** Take measurements along the delivery path from the entry point of your home or building to the final destination where the furniture will be placed. This includes doorways, hallways, elevators, and staircases. Ensure that there is enough clearance for the furniture to pass through without difficulty.

- **5. Clearance Requirements:** Consider any clearance requirements for the furniture to fit through doorways and hallways. Pay attention to the width and height of the furniture piece, including any protruding elements such as arms, legs, or decorative features.
- **6. Delivery Path Preparation:** Clear the delivery path of any obstacles that may hinder the safe transport of your furniture. Remove rugs, furniture, or other items that could impede the delivery team's access.
- **7. Elevator Reservation (if applicable):** If your delivery involves the use of an elevator, ensure that it's reserved for the designated delivery time. Coordinate with building management if necessary to avoid any delays or scheduling conflicts.