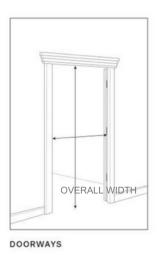

- **2. Measure Your Space**: Measure the area where you plan to place your new furniture. Take note of the width, height, and depth available for the furniture. This step will help you determine if the selected item(s) will fit harmoniously into your space.
- **3. Measure the Delivery Path:** Take measurements along the delivery path from the entry point of your home or building to the final destination where the furniture will be placed. This includes doorways, hallways, elevators, and staircases. Ensure that there is enough clearance for the furniture to pass through without difficulty.

- **5. Clearance Requirements:** Consider any clearance requirements for the furniture to fit through doorways and hallways. Pay attention to the width and height of the furniture piece, including any protruding elements such as arms, legs, or decorative features.
- **6. Delivery Path Preparation:** Clear the delivery path of any obstacles that may hinder the safe transport of your furniture. Remove rugs, furniture, or other items that could impede the delivery team's access.
- **7. Elevator Reservation (if applicable):** If your delivery involves the use of an elevator, ensure that it's reserved for the designated delivery time. Coordinate with building management if necessary to avoid any delays or scheduling conflicts.